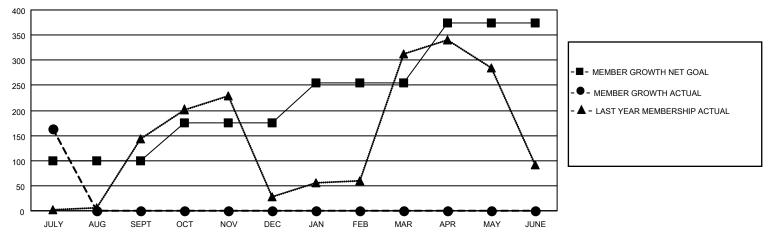

## GOALS AND ACTUAL MEMBERS CUMULATIVE

| DROPPED CLUBS: 0 |    | 36 CLUBS OF 155 ADDED 1 OR<br>MORE NEW MEMBERS | GENDER DISTRIBUTION                   |                                  |  |
|------------------|----|------------------------------------------------|---------------------------------------|----------------------------------|--|
|                  |    | WORL NEW WEIWIBERS                             | MALE<br>FEMALE                        | 3,228 (65.50%)<br>1,696 (34.42%) |  |
| DROPPED MEMBERS  |    |                                                | NON BINARY PREFER NOT TO ANSWE        | 0 (0.00%)                        |  |
| DECEASED         | 0  |                                                | PREFER NOT TO ANSWER                  | 4 (0.06 %)                       |  |
| CLUB CANCELLED   | 0  | CLICK HERE FOR CUMULATIVE                      | TOTAL FAMILY UNIT MEMBERS 2,163       |                                  |  |
| OTHER            | 52 | MEMBERSHIP DATA                                |                                       |                                  |  |
| TOTAL            | 52 |                                                | FAMILY MEMBERS PAYING HALF DUES 1,165 |                                  |  |
|                  |    |                                                |                                       |                                  |  |

## MONTHLY MEMBERSHIP PROGRESS REPORT

LOCATION INDIA District 322 E Results as of: 7/31/2023

| Clubs                 |               |           |               | Members               |                        |                         |                                                    |
|-----------------------|---------------|-----------|---------------|-----------------------|------------------------|-------------------------|----------------------------------------------------|
| RESULTS FOR 2023-2024 |               |           |               | RESULTS FOR 2023-2024 |                        |                         |                                                    |
| QUARTER               | NEW CLUB GOAL | NEW CLUBS | DROPPED CLUBS | QUARTER MEME          | BER GROWTH NET<br>GOAL | MEMBER GROWTH<br>ACTUAL | DROPPED<br>MEMBERS ACTUAL<br>(including transfers) |
| JULY/AUG/SEPT         | 3             | 2         | 0             | JULY/AUG/SEPT         | 100                    | 231                     | 52                                                 |
| OCT/NOV/DEC           | 2             | 0         | 0             | OCT/NOV/DEC           | 75                     | 0                       | 0                                                  |
| JAN/FEB/MAR           | 2             | 0         | 0             | JAN/FEB/MAR           | 80                     | 0                       | 0                                                  |
| APR/MAY/JUNE          | 1             | 0         | 0             | APR/MAY/JUNE          | 120                    | 0                       | 0                                                  |