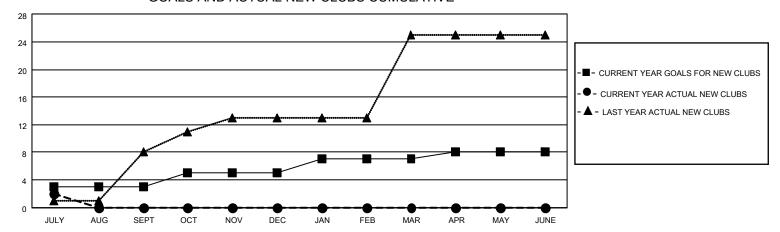

## GOALS AND ACTUAL NEW CLUBS CUMULATIVE

## MONTHLY MEMBERSHIP PROGRESS REPORT

LOCATION INDIA District 322 E Results as of: 7/31/2023

| Clubs                 |               |           |               | Members               |                        |                         |                                                    |
|-----------------------|---------------|-----------|---------------|-----------------------|------------------------|-------------------------|----------------------------------------------------|
| RESULTS FOR 2023-2024 |               |           |               | RESULTS FOR 2023-2024 |                        |                         |                                                    |
| QUARTER               | NEW CLUB GOAL | NEW CLUBS | DROPPED CLUBS | QUARTER MEME          | BER GROWTH NET<br>GOAL | MEMBER GROWTH<br>ACTUAL | DROPPED<br>MEMBERS ACTUAL<br>(including transfers) |
| JULY/AUG/SEPT         | 3             | 2         | 0             | JULY/AUG/SEPT         | 100                    | 231                     | 52                                                 |
| OCT/NOV/DEC           | 2             | 0         | 0             | OCT/NOV/DEC           | 75                     | 0                       | 0                                                  |
| JAN/FEB/MAR           | 2             | 0         | 0             | JAN/FEB/MAR           | 80                     | 0                       | 0                                                  |
| APR/MAY/JUNE          | 1             | 0         | 0             | APR/MAY/JUNE          | 120                    | 0                       | 0                                                  |